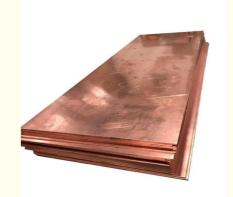

# High Quality Copper Plate C17200 C17500 C5191 Solid copper sheet Custom Size For Decorative

## High Quality Copper Plate C17200 C17500 C5191 Solid copper sheet Custom Size For Decorative